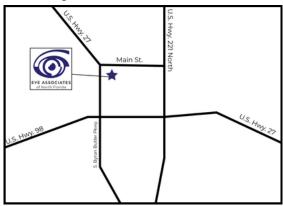

| 850-878-616 | 0 | 850- | -878 | -616 |
|-------------|---|------|------|------|
|-------------|---|------|------|------|

**850-656-0200** 

Main Office: 2020 Fleischmann Road,

Tallahassee, FL 32308

eyeassociatesoftallahassee.com

| Patient  | needs  | treatmen       | t for  |
|----------|--------|----------------|--------|
| r aticit | 110003 | ti Cati i Ci i | L IOI. |

Referring Doctor:

Cataract Oculoplastic Corneal

Glaucoma Neuro/Thyroid Pediatrics

LASIK **Specialty Contacts** 

Other:

| Requested Physician: |  |
|----------------------|--|
|                      |  |

Diagnosis:

## Perry Office - 803 W Main St